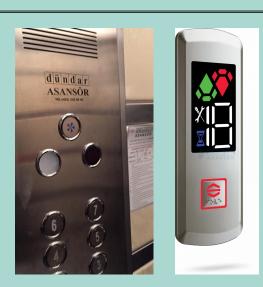

F THE COMPANY







**INSTALLATION** 

MANUFACTURING EXPORT-IMPORT

**MAINTENANCE** 

**ENGINEERING** 

GOOD PRICE

**MODERNIZATION** 

RESEARCH-DEVELOPMENT

**QUALITY** 

SINCE

1996

**EXPERIENCE** 





### ELEVATOR CABIN





WIDE RANGE OF COLORS

GOOD PACKING

GOOD DESIGN

VRAY DRAWING

STAINLESS STEEL

CE AND ISO CERTIFICATES

WE ARE SELLING
THE WORLD...

In advancing years in parallel with technological innovations DUNDAR ELEVATOR, which constantly renews itself and increases range of its products, started manufacturing cabins, push buttons, rubber buffers, hydraulics buffers, chassis, frame, glass touch cabin and landing operating panels.



## ALL PARTS AVAILABLE IN OUR MARKET



#### **MACHINES**

## STEEL WIRE ROPES

#### DOORS





#### RUBBER BUFFER



#### **PUSH BUTTONS**





#### **GUIDE RAILS**



#### ALL PARTS AVAILABLE IN OUR **MARKET**



#### DOOR LOCKS

#### STEEL WIRE ROPES

#### THE OTHERS







WEIGHTS







#### ALL TURKISH BRAND IN OUR MARKETS





























# FOLLOW OUR E-MAIL MARKET...

Features of the Products
We give all information about
the products, you can ask all
details about of its,

- · Size,
- · Quality,
- · Certificates,
- · Weights,
- · Price.
- · Shippings,
- · Colors
- · Shapes. Features of the Products

Whitehall bearing home





#### Enes DÜNDAR

Mechanical Engineer, MBA Customer Relationship Management (CRM) Director

Tel.: +90.533 03 03 160
Fax: +90.422 502 22 77
Malatya 2. Org. San. Böl. 3.Cd.
No:23 Yeşilyurt/MALATYA/TURKEY
kernekasansor@gmail.com
enesdundar@kernekasansor.com
info@kemekasansor.com
www.kern